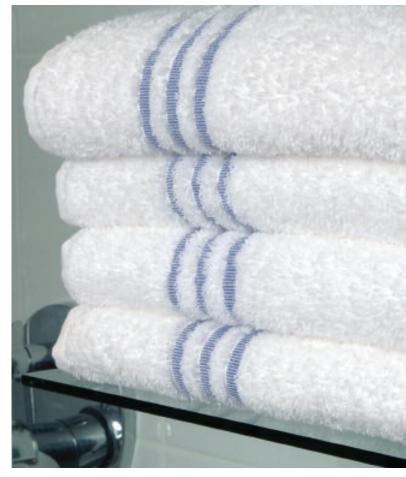

Bath sheet  $100 \times 150 \text{ cm}$ Hand towel  $50 \times 90 \text{cm}$ 

For those swimming pools whether indoors or out, why not use our popular 'leisure towel', in white with 3 blue header bars, fully chlorine resistant, at the same time as making them easily distinguishable to normal white hotel towels. It is in a generous bath sheet size 100x150cm, with the longer pile, making it a lovely soft towel, at a very realistic price.

400gsm 100x150cm White with 3 blue header bars