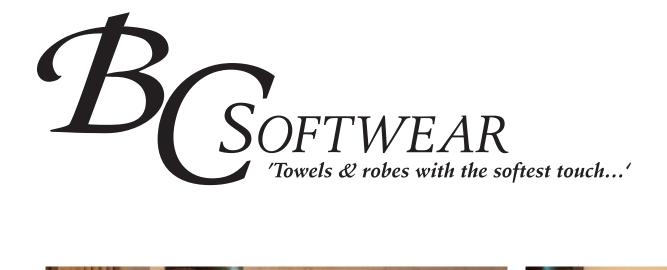

### Spa Towels & Robes

Since most Spa environments are fairly warm, we have developed a bathrobe, which is as light as possible, whilst still having the absorbency of towelling inside, and a luxury velour finish on the outside. It is in a chequered pattern look to match the chequered/waffle effect of the towels, again in the three colours of white, beige and chocolate brown.

300gsm Shawl collar Double belt loops Length 120cm Available in XL only

All our bath robes can be embroidered with any logo, to enhance the branding of your spa.