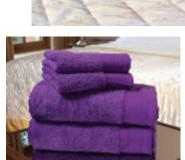

### 'Sumptuous'

The name says it all...

Our truly 'Sumptuous' range, developed in conjunction with some of our 5 star luxury hotels, is the ultimate in luxury, beautifully soft and thick, with a deep long pile, which comes out fluffier and fluffier after every wash. Also made with a specially treated header bar using mercerised cotton to avoid shrinkage. Used in some of the finest establishments in the country.

The 650gsm 'Sumptuous' towel range consists of :

Hand towel 50 x 100cm Bath towel 70 x 140cm Bath sheet jumbo size 100 x 175cm Bath mat 50 x 90cm 900gsm, with chequered design