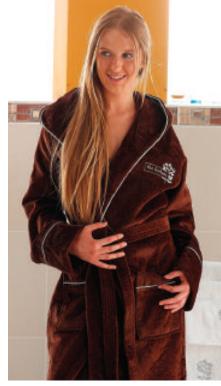

## Bathrobes 'Velvety'

This robe is made from super soft velour on the outside, and towelling inner for maximum absorbency, with an elegant pin stripe effect. Being made from 350gsm material makes it an ideal Spa robe, as well as environmentally friendly with quicker laundering and drying times.

350gsm Shawl collar Available in M and XL Length 115cm

Our cute BC Softwear teddy bear is dressed in a miniature towelling robe, which can be embroidered with your hotel logo, to sell to your guests.