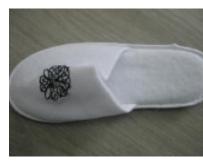

# Slippers

We offer a full range of slippers for your Hotel or Spa. All our slippers have anti slip rubber soles, minimum 4mm high, to avoid water soaking into the material.

Our disposable slipper range consists of an open toe towelling, closed toe towelling, an open toe luxury velour, an open toe waffle, and a thong slipper (ideal for pedicures). All slippers are available from stock, with delivery on a next day basis. All disposable slippers with the exception of the thong slipper, can be embroidered on, with prices starting from £0.30 extra, for a minimum