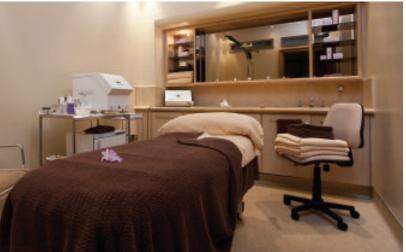

# Spa Towels 'Serenity'

The Serenity range has been developed together with some of our Spa customers and 5 star hotel clients, who wanted something different to ordinary towels, hence we came up with a waffle textured towel design, in three earth/neutral colours, white, beige, and chocolate brown, ideal to hide those treatment stains, at the same time as fitting in with most 'earth tone' interior design schemes. Like all BC Softwear's towels they have the longer pile, to make them super soft and fluffy.

The range consists of:

Facecloth 30 x 30cm
Bath sheet 100 x 170cm
Bath towel 70 x 135cm
Hand towel 50 x 90cm
Gym towel 30 x 100cm
Bath mat 50 x 90cm (white only)