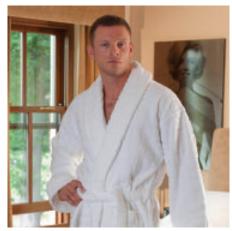

#### 'Sumptuous' Bathrobe

Super deluxe towelling robe, in a mighty 550gsm, with a wider than average shawl collar, raglan sleeve and reinforced stitching in the neck loop, the two double belt loops and the tops of pockets.

Super thick, soft and fluffy Available in white sizes S, M and XL Also now available in black size XL Length 120cm