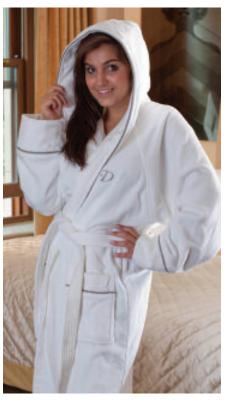

#### 'Sumptuous' Bathrobe

Super deluxe towelling robe, in a mighty 550gsm, with a wider than average shawl collar, raglan sleeve and reinforced stitching in the neck loop, the two double belt loops and the tops of pockets.

Super thick, soft and fluffy Available in white sizes S, M and XL Also now available in black size XL Length 120cm