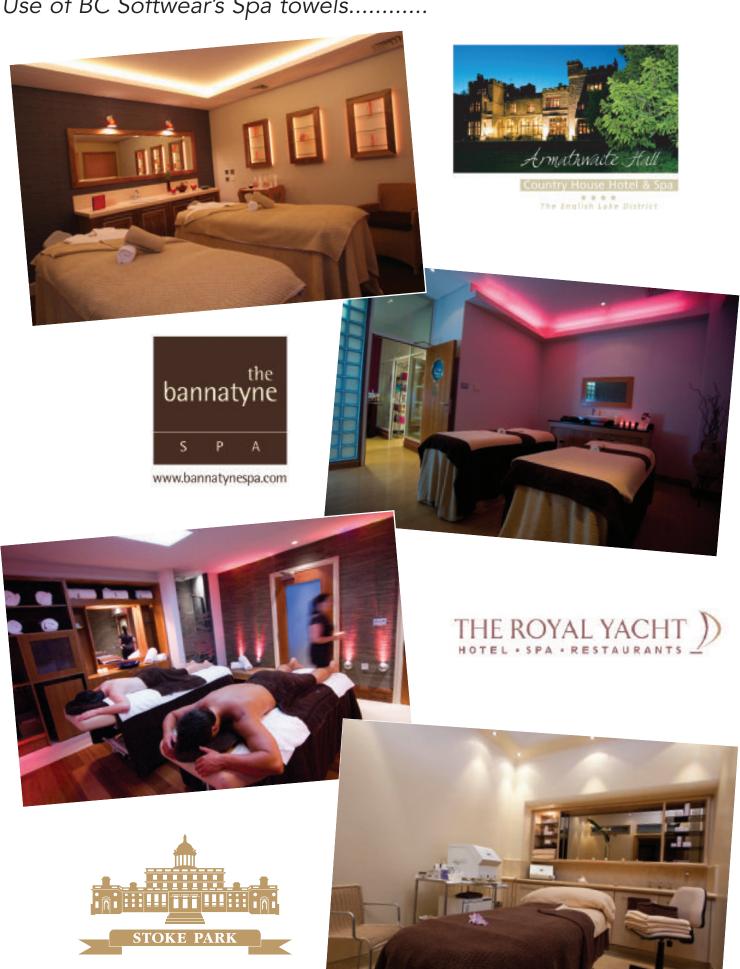

### Some of our Spa Customers'

Use of BC Softwear's Spa towels.....

#### What our Spa Customers say.....

Armathwaite Hall selected the 'Serenity' range from BC Softwear for our new Spa, and have found the quality superb, but also since the colour of 'beige' fitted in so well with our interior design scheme, it has also enhanced the overall look of our treatment rooms, in

the way we dress the couches,- we would not hesitate to recommend BC Softwear

Jenni Paling, Spa Operations Manager

The Bannatyne group has dealt with many towel suppliers over the years and has at last found a product in the Serenity Towels that withstands the test of time. Quality does cost but in the long run there are savings to be made. BC Softwear has been a pleasure to deal with.

Justin Musgrove | Group Spa Director The Bannatyne Group | Bannatyne Spa

Malvern Spa selected BC
Softwear's towelling products
for our Spa and hotel,
because of their reputation
and durability, and have
found them to be extremely
hard wearing, bearing in
mind the frequency that we
wash, since we launder in
house. We would not
hesitate to recommend these
high quality products.

Lynn Darling Hotel Manager

We have installed BC
Softwear's full range of luxury
towelling products throughout
our hotel and very busy Spa
and gym, and have found
them to be of the highest
quality, both in longevity and
softness, but also by using
their Spa range of towelling,
it has helped to enhance the
overall look of our treatments
rooms, offering our guests
true luxury.