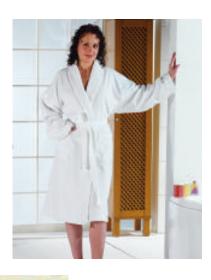

#### 'Sumptuous' Bathrobe

Super deluxe towelling robe, in a mighty 550gsm, with a wider than average shawl collar, raglan sleeve and reinforced stitching in the neck loop, the two double belt loops and the tops of pockets.

Super thick, soft and fluffy Available in white sizes S, M and XL Also now available in black size XL Length 120cm