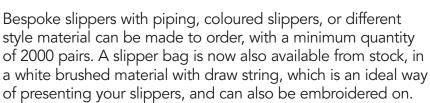

# Slippers

We offer a full range of slippers for your Hotel or Spa. All our slippers have anti slip rubber soles, minimum 4mm high, to avoid water soaking into the material.

Our disposable slipper range consists of an open toe towelling, closed toe towelling, an open toe luxury velour, an open toe waffle, and a thong slipper (ideal for pedicures). All slippers are available from stock, with delivery on a next day basis. All disposable slippers with the exception of the thong slipper, can be embroidered on, with prices starting from £0.30 extra, for a minimum

quantity of 100 pairs.

Children's Slippers now available, in size age 2-3, age 4-5, age 6-7, age 8-9.