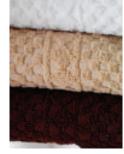

# Spa Towels 'Serenity'

The Serenity range has been developed together with some of our Spa customers and 5 star hotel clients, who wanted something different to ordinary towels, hence we came up with a waffle textured towel design, in three earth/neutral colours, white, beige, and chocolate brown, ideal to hide those treatment stains, at the same time as fitting in with most 'earth tone' interior design schemes. Like all BC Softwear's towels they have the longer pile, to make them super soft and fluffy.