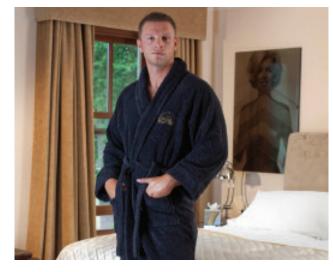

### Bathrobes

All our robes are manufactured using only the best materials and workmanship, and as standard, incorporate the following features, all aimed towards a longer lasting luxury product: wider than average shawl collars, and reinforced stitching on the double belt loops, neck loop, and tops of pockets.

#### 'Classy' Robe (right)

Super luxury towelling robe, soft, fluffy and luxurious.

White terry towelling 500gsm Shawl collar 120cm in length Available in sizes S, M, XL, 2XL and 4XL