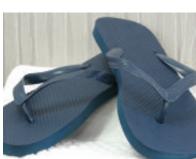

#### Slippers for your pool or spa

Why not treat your guests to a rubber flip flop for the pool area or Spa, they can be re used time and time again, or given away as a special promotion with your logo printed on each slipper subject to minimum quantities, ideal for membership promotions, or other marketing activities.

Rubber Flip Flop medium size (size 6-8), or XL (size 10-12) only available in navy blue from stock.