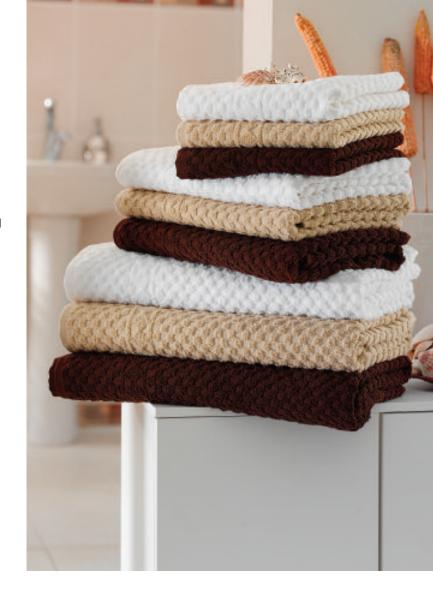

# Best of Boutique Towels –

For our most discerning clients who are looking for the ultimate in luxury but also something different, look no further than our new 'Best of Boutique Towel' range, consisting of the 'Sumptuous', 'Chequers' and 'Mink' collection. All our towels are made from 100% of the finest Egyptian cotton, and have been especially constructed to achieve the highest retention of softness and fluffiness, making the towels extremely durable.

### 'Sumptuous'

The name says it all...

Our truly 'Sumptuous' range, developed in conjunction with some of our 5 star luxury hotels, is the ultimate in luxury, beautifully soft and thick, with a deep long pile, which comes out fluffier and fluffier after every wash. Also made with a specially treated header bar using mercerised cotton to avoid shrinkage. Used in some of the finest establishments in the country.

The 650gsm 'Sumptuous' towel range consists of :

Hand towel 50 x 100cm Bath towel 70 x 140cm Bath sheet jumbo size 100 x 175cm Bath mat 50 x 90cm 900gsm, with chequered design

### 'Chequers'

'Chequers' has been designed with a smart chequered pattern at either end of the towel, and in the robe with wide squares, creating an elegant and different look, giving your hotel an edge in individuality. The towel is made from lovely thick 600gsm 100% cotton, and the robe in 550gsm

### 'Mink' Collection

Our 'Mink' collection is offering a completely different design yet again, with a contrast colour in neutral grey in the header bar of the towel, and grey in the edge of the hems, and on the bathrobe in the shawl collar, cuffs, and tops of pockets. It creates an elegance all of its own, whilst still offering a practical, soft fluffy towel. The robe is finished off with a piped edge where the contrast colour exists,