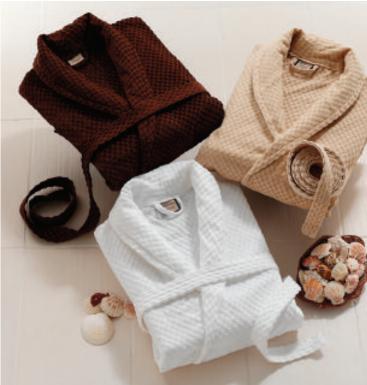

# Spa Towels 'Serenity'

The Serenity range has been developed together with some of our Spa customers and 5 star hotel clients, who wanted something different to ordinary towels, hence we came up with a waffle textured towel design, in three earth/neutral colours, white, beige, and chocolate brown, ideal to hide those treatment stains, at the same time as fitting in with most 'earth tone' interior design schemes. Like all BC Softwear's towels they have the longer pile, to make them super soft and fluffy.

The range consists of:

Facecloth 30 x 30cm
Bath sheet 100 x 170cm
Bath towel 70 x 135cm
Hand towel 50 x 90cm
Gym towel 30 x 100cm
Bath mat 50 x 90cm (white only)