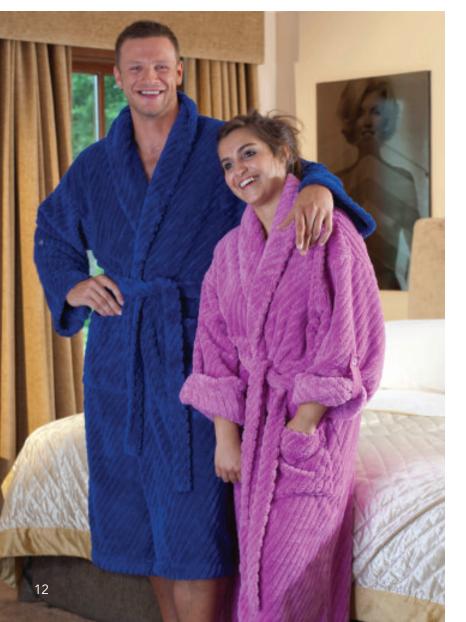

### Bathrobes

All our robes are manufactured using only the best materials and workmanship, and as standard, incorporate the following features, all aimed towards a longer lasting luxury product: wider than average shawl collars, and reinforced stitching on the double belt loops, neck loop, and tops of pockets.

#### 'Classy' Robe (right)

Super luxury towelling robe, soft, fluffy and luxurious.

White terry towelling 500gsm Shawl collar 120cm in length Available in sizes S, M, XL, 2XL and 4XL