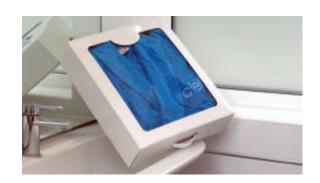

#### Gift box

Why not offer our robes for resale to your hotel guests in this smart gift box, with a perspex window to see the item inside, and a carrying handle, to easily carry away, an otherwise fairly bulky item.