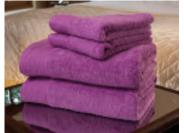

# Spa Towels 'Vibrancy'

'Vibrancy' is made from super soft 550gsm towelling, with a single wide header bar at one end. Vibrancy has been laundry tested in a commercial laundry environment to ensure the longevity that has become synonymous with BC Softwear products. We are also using the latest in reactive dyeing techniques to avoid the usual fading that happens with dark coloured towels. Colours shown on picture on the right from bottom left clockwise: burgundy, black, beige, brown, cream, grey, deep blue, fuchsia pink, purple.