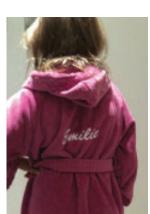

#### Children's Robes

In either plain white towelling, or luxury velour in pink and blue (more practical colours for younger kids!) All have hoods, ideal for wrapping the child's wet hair after the bath or swimming pool. Ideal to add your own hotel logo, and then offer for resale – who can resist a cute age 2 bathrobe to bring back as a gift?

BC Softwear also offers a personalised embroidery service where your hotel guest's personal name is embroidered, ideal for VIP guests, or why not offer this as part of your wedding package. After all a personalised robe with your hotel logo on, lasts a lot longer than a bottle of champagne.