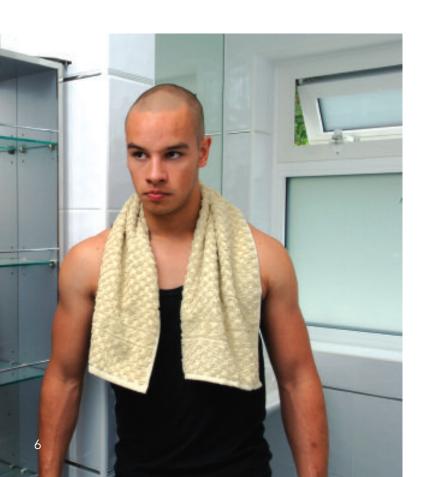

### Spa Towels & Robes

Since most Spa environments are fairly warm, we have developed a bathrobe, which is as light as possible, whilst still having the absorbency of towelling inside, and a luxury velour finish on the outside. It is in a chequered pattern look to match the chequered/waffle effect of the towels, again in the three colours of white, beige and chocolate brown.

#### Gym Towel or Hair Wrap

This size is a more economical solution for your gym than a hand towel, since it is slimmer and longer, ideal for those work outs, and easier to carry around your neck. It can also be used as a hair wrap.