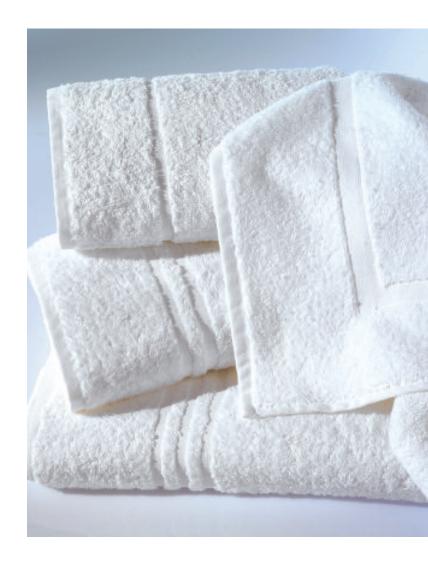

#### 'Classy' Towels 550gsm

Our classic 4 Star range, aimed at the luxury hotel or country house hotel. With deep, soft pile and a specially treated header bar using mercerised cotton to avoid shrinkage and the puckering effect that a wider header bar often gets after constant washing.

Facecloth 30 x 30cm Hand towel 50 x 100cm Bath towel 70 x 140cm Bath sheet 100 x 150cm