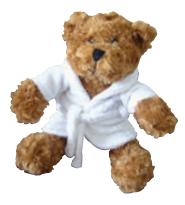

350gsm Shawl collar Available in M and XL Length 115cm

Our cute BC Softwear teddy bear is dressed in a miniature towelling robe, which can be embroidered with your hotel logo, to sell to your guests.