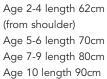

#### Children's Robes

In either plain white towelling, or luxury velour in pink and blue (more practical colours for younger kids!) All have hoods, ideal for wrapping the child's wet hair after the bath or swimming pool. Ideal to add your own hotel logo, and then offer for resale – who can resist a cute age 2 bathrobe to bring back as a gift?

quantity of 100 pairs.

Children's Slippers now available, in size age 2-3, age 4-5, age 6-7, age 8-9.