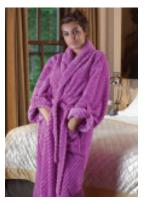

## Bathrobes 'Velvety'

This robe is made from super soft velour on the outside, and towelling inner for maximum absorbency, with an elegant pin stripe effect. Being made from 350gsm material makes it an ideal Spa robe, as well as environmentally friendly with quicker laundering and drying times.

350gsm Shawl collar Available in M and XL Length 115cm

Our cute BC Softwear teddy bear is dressed in a miniature towelling robe, which can be embroidered with your hotel logo, to sell to your guests.