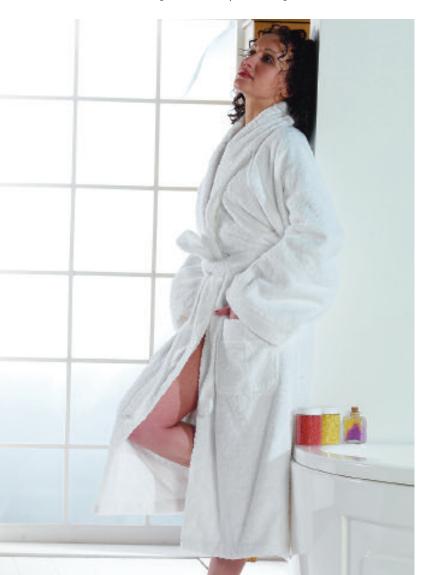

#### 'Sumptuous' Bathrobe

Super deluxe towelling robe, in a mighty 550gsm, with a wider than average shawl collar, raglan sleeve and reinforced stitching in the neck loop, the two double belt loops and the tops of pockets.

### Bathrobes

All our robes are manufactured using only the best materials and workmanship, and as standard, incorporate the following features, all aimed towards a longer lasting luxury product: wider than average shawl collars, and reinforced stitching on the double belt loops, neck loop, and tops of pockets.

#### 'Classy' Robe (right)

Super luxury towelling robe, soft, fluffy and luxurious.

White terry towelling 500gsm Shawl collar 120cm in length Available in sizes S, M, XL, 2XL and 4XL