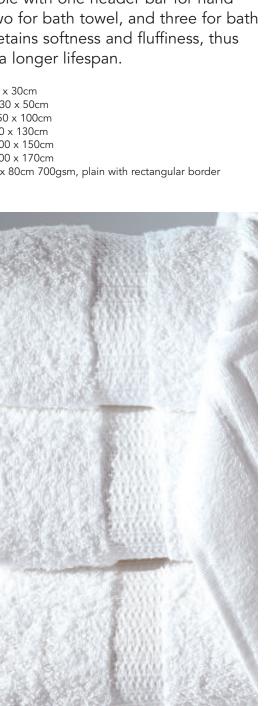

#### 'Comfy' Towels 450gsm Range

Our 450gsm range of 'Comfy' towels, is our ever popular 'contract' towel, easily identifiable with one header bar for hand towel, two for bath towel, and three for bath sheet. Retains softness and fluffiness, thus offering a longer lifespan.

Facecloth 30 x 30cm Guest towel 30 x 50cm Hand towel 50 x 100cm Bath towel 70 x 130cm Bath sheet 100 x 150cm Bath sheet 100 x 170cm Bath mat 50 x 80cm 700gsm, plain with rectangular border