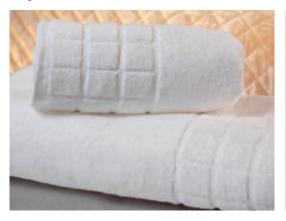

#### 'Comfy' Towels 450gsm Range

Our 450gsm range of 'Comfy' towels, is our ever popular 'contract' towel, easily identifiable with one header bar for hand towel, two for bath towel, and three for bath sheet. Retains softness and fluffiness, thus offering a longer lifespan.

Facecloth 30 x 30cm Guest towel 30 x 50cm Hand towel 50 x 100cm Bath towel 70 x 130cm Bath sheet 100 x 150cm Bath sheet 100 x 170cm Bath mat 50 x 80cm 700gsm, plain with rectangular border