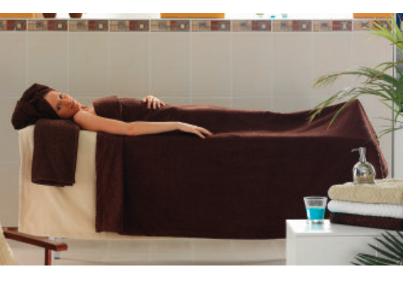

### Treatment blankets and couch covers

To help 'dress' the treatment couch, we have come up with an extra large couch cover, 200x240cm made from the same waffle towelling texture, and available in the three

colours. We then have a slightly smaller 'blanket', 170x200cm still made in the same material, so fully absorbent as a normal towel, but ideal to cover the client completely, or indeed 'wrap' the client in. Since both items are in towelling material, they are easy to wash and launder, ready for use again and again.

XL Couch cover 200x240cm Treatment blanket 170x200cm

### Spa Towels & Robes

Since most Spa environments are fairly warm, we have developed a bathrobe, which is as light as possible, whilst still having the absorbency of towelling inside, and a luxury velour finish on the outside. It is in a chequered pattern look to match the chequered/waffle effect of the towels, again in the three colours of white, beige and chocolate brown.