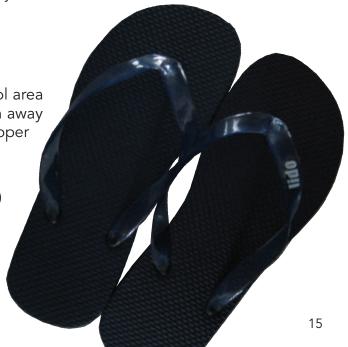

# Slippers

We offer a full range of slippers for your Hotel or Spa. All our slippers have anti slip rubber soles, minimum 4mm high, to avoid water soaking into the material.

Our disposable slipper range consists of an open toe towelling, closed toe towelling, an open toe luxury velour, an open toe waffle, and a thong slipper (ideal for pedicures). All slippers are available from stock, with delivery on a next day basis. All disposable slippers with the exception of the thong slipper, can be embroidered on, with prices starting from £0.30 extra, for a minimum

#### Slippers for your pool or spa

Why not treat your guests to a rubber flip flop for the pool area or Spa, they can be re used time and time again, or given away as a special promotion with your logo printed on each slipper subject to minimum quantities, ideal for membership promotions, or other marketing activities.

Rubber Flip Flop medium size (size 6-8), or XL (size 10-12) only available in navy blue from stock.