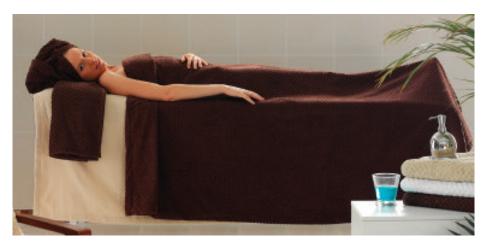

### Treatment blankets and couch covers

To help 'dress' the treatment couch, we have come up with an extra large couch cover, 200x240cm made from the same waffle towelling texture, and available in the three

colours. We then have a slightly smaller 'blanket', 170x200cm still made in the same material, so fully absorbent as a normal towel, but ideal to cover the client completely, or indeed 'wrap' the client in. Since both items are in towelling material, they are easy to wash and launder, ready for use again and again.

XL Couch cover 200x240cm Treatment blanket 170x200cm

### Spa Towels & Robes

Since most Spa environments are fairly warm, we have developed a bathrobe, which is as light as possible, whilst still having the absorbency of towelling inside, and a luxury velour finish on the outside. It is in a chequered pattern look to match the chequered/waffle effect of the towels, again in the three colours of white, beige and chocolate brown.