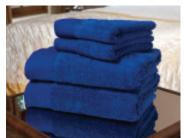

# Spa Towels 'Vibrancy'

'Vibrancy' is made from super soft 550gsm towelling, with a single wide header bar at one end. Vibrancy has been laundry tested in a commercial laundry environment to ensure the longevity that has become synonymous with BC Softwear products. We are also using the latest in reactive dyeing techniques to avoid the usual fading that happens with dark coloured towels. Colours shown on picture on the right from bottom left clockwise: burgundy, black, beige, brown, cream, grey, deep blue, fuchsia pink, purple.