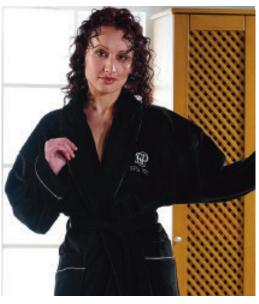

#### 'Classy' Robe (right)

Super luxury towelling robe, soft, fluffy and luxurious.

White terry towelling 500gsm Shawl collar 120cm in length Available in sizes S, M, XL, 2XL and 4XL