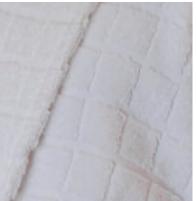

The 650gsm 'Sumptuous' towel range consists of :

Hand towel 50 x 100cm Bath towel 70 x 140cm Bath sheet jumbo size 100 x 175cm Bath mat 50 x 90cm 900gsm, with chequered design

### 'Chequers'

'Chequers' has been designed with a smart chequered pattern at either end of the towel, and in the robe with wide squares, creating an elegant and different look, giving your hotel an edge in individuality. The towel is made from lovely thick 600gsm 100% cotton, and the robe in 550gsm