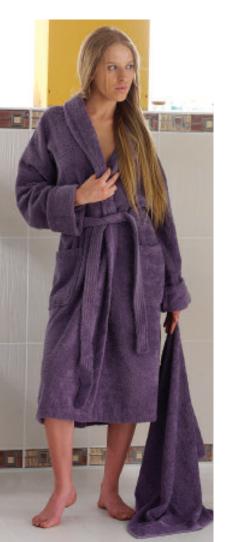

#### 'Sumptuous' Bathrobe

Super deluxe towelling robe, in a mighty 550gsm, with a wider than average shawl collar, raglan sleeve and reinforced stitching in the neck loop, the two double belt loops and the tops of pockets.

Super thick, soft and fluffy Available in white sizes S, M and XL Also now available in black size XL Length 120cm