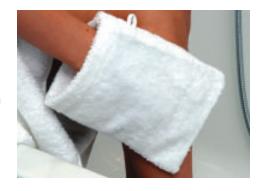

#### Mitts

Super soft mitts, with hook, in size 22cm x 15cm now available in white, beige and brown