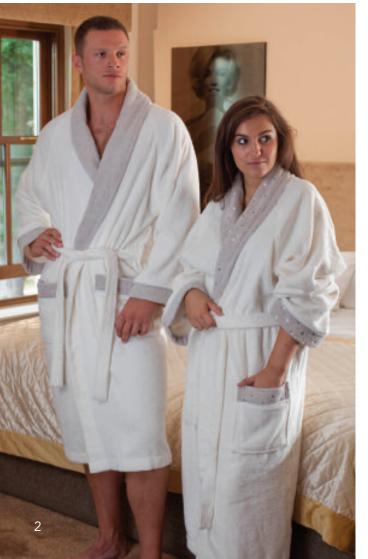

### 'Chequers'

'Chequers' has been designed with a smart chequered pattern at either end of the towel, and in the robe with wide squares, creating an elegant and different look, giving your hotel an edge in individuality. The towel is made from lovely thick 600gsm 100% cotton, and the robe in 550gsm

Hand towel 50 x 100cm
Bath sheet 100 x 170cm
Bath mat 50 x 75cm 1000gsm
Bathrobe size avail in S, M and XL
Length 120cm