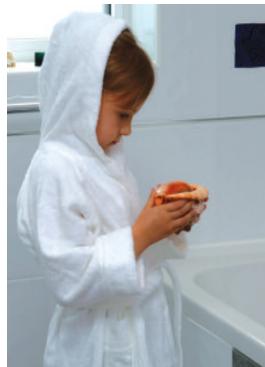

#### Children's Robes

In either plain white towelling, or luxury velour in pink and blue (more practical colours for younger kids!) All have hoods, ideal for wrapping the child's wet hair after the bath or swimming pool. Ideal to add your own hotel logo, and then offer for resale – who can resist a cute age 2 bathrobe to bring back as a gift?