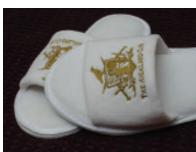

# Slippers

We offer a full range of slippers for your Hotel or Spa. All our slippers have anti slip rubber soles, minimum 4mm high, to avoid water soaking into the material.

Our disposable slipper range consists of an open toe towelling, closed toe towelling, an open toe luxury velour, an open toe waffle, and a thong slipper (ideal for pedicures). All slippers are available from stock, with delivery on a next day basis. All disposable slippers with the exception of the thong slipper, can be embroidered on, with prices starting from £0.30 extra, for a minimum