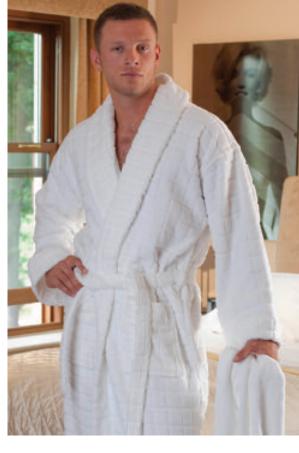

### 'Sumptuous'

The name says it all...

Our truly 'Sumptuous' range, developed in conjunction with some of our 5 star luxury hotels, is the ultimate in luxury, beautifully soft and thick, with a deep long pile, which comes out fluffier and fluffier after every wash. Also made with a specially treated header bar using mercerised cotton to avoid shrinkage. Used in some of the finest establishments in the country.

#### 'Sumptuous' Bathrobe

Super deluxe towelling robe, in a mighty 550gsm, with a wider than average shawl collar, raglan sleeve and reinforced stitching in the neck loop, the two double belt loops and the tops of pockets.

Super thick, soft and fluffy Available in white sizes S, M and XL Also now available in black size XL Length 120cm