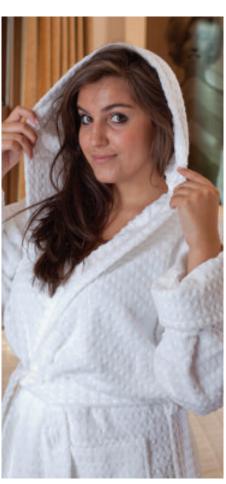

#### 'Healthy' robe (right)

By far our most popular towelling robe, great for both the Spa and hotel bedrooms, due to its light weight material, whilst still being super soft and fluffy, and so easy to launder and dry.

An unusual towelling robe with waffle effect pattern, creating a contemporary modern look in an extremely light weight material, but still with the absorbency of towelling.

Available from stock in white, beige and black, and also in a hooded version in white.

Sizes in white available in S, M, XL, 2XL, and in

beige, black and hooded in XL.

Can be made into any other colours for a minimum quantity of 50 robes.

350qsm